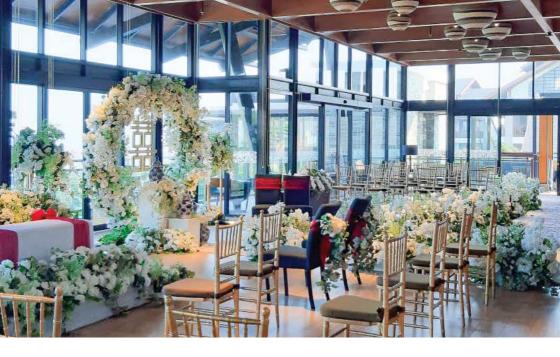

# VIMALA BALLROOM (1, 2, 3)

## GRAND WEDDING IN THE RESORT'S PILLAR-LESS GRAND BALLROOM

The Spacious Vimala Ballroom comfortably accommodates seated and receptions (cocktail style) events. Furnishes with natural wood elements, large glowing chandeliers, velvet carpet and  $40~\text{m}^2$  multi-screen video wall.

## **Venue Details**

Ballroom : 40 m x 25.4 m
 Pre-Function Room: 43 m x 8 m
 Total : 1360 m²

• Ceiling Height : 6 m

• LED Screen :  $10 \text{ m} \times 4 \text{ m}$ 

- Round Table Set Up
   150 200 Persons (Buffet or Set Menu)
- Semi Standing Party < 150 - 250 Persons (Buffet)
- Standing Party < 250 Persons (Buffet)