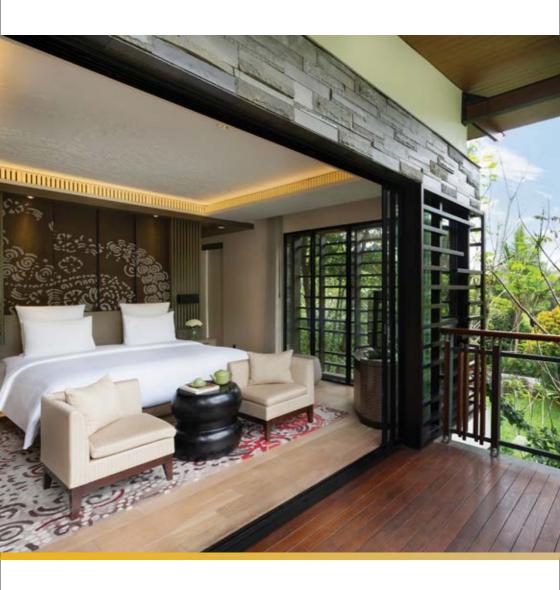

## THE ROOM

Designed elegantly with a subtle Indonesian touch, the refined and classy style rooms are beautified through elements of wooden furnishings. The spacious balcony with mountainous view and thoughtful amenities provide penchant for the finer things.