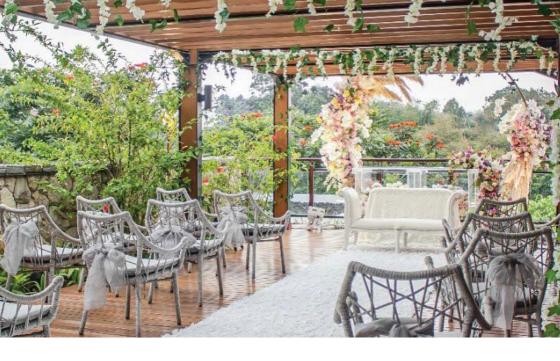

## KAYU MANIS GARDEN

## INTIMATE WEDDING AT THE RESORT'S ARGESTAL AND OUTDOOR SETTING

Located on the  $9^{th}$  floor of Pullman Ciawi Vimala Hills Convention Center, Kayu Manis Garden is an outdoor garden that is sorrounded with plants and covered with natural grass floor, this stunning venue will be an opulance place for exchange vows under the sky.

## Venue Details

• Garden : 29.8 m x 25.9 m

Total : 771.8 m<sup>2</sup>

• Open Space Area

- Round Table Set Up < 200 Persons (Buffet or Set Menu)
- Semi Standing Party < 150 - 300 Persons (Buffet)