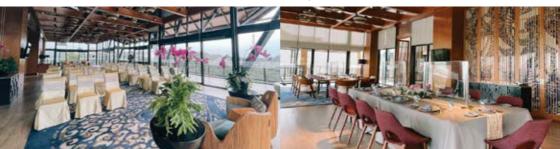

## **VIMALA GRAND BALLROOM**

#### GRAND WEDDING IN THE RESORT'S PILLAR-LESS GRAND BALLROOM

The Spacious Vimala Ballroom comfortably accommodates seated and receptions (cocktail style) events. Furnishes with natural wood elements, large glowing chandeliers, velvet carpet and  $40~\text{m}^2$  multi-screen video wall.

### **Venue Details**

Ballroom : 40 m x 25.4 m
 Pre-Function Room: 43 m x 8 m
 Total : 1360 m²

• Ceiling Height : 6 m

• LED Screen :  $10 \text{ m} \times 4 \text{ m}$ 

- Round Table Set Up < 150 - 300 Persons (Buffet or Set Menu)
- Semi Standing Party < 250 - 500 Persons (Buffet)
- Standing Party < 500 - 1000 Persons (Buffet)