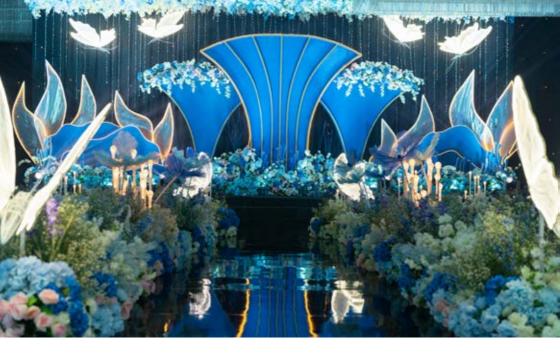

# VIMALA BALLROOM (1, 2, 3)

## GRAND WEDDING IN THE RESORT'S PILLAR-LESS GRAND BALLROOM

The Spacious Vimala Ballroom comfortably accommodates seated and receptions (cocktail style) events. Furnishes with natural wood elements, large glowing chandeliers, velvet carpet and  $40~\text{m}^2$  multi-screen video wall.

## **Venue Details**

Ballroom : 40 m x 25.4 m
 Pre-Function Room: 43 m x 8 m
 Total : 1360 m²

• Ceiling Height : 6 m

• LED Screen :  $10 \text{ m} \times 4 \text{ m}$ 

- Round Table Set Up
   150 200 Persons (Buffet or Set Menu)
- Semi Standing Party < 150 - 250 Persons (Buffet)
- Standing Party < 250 Persons (Buffet)