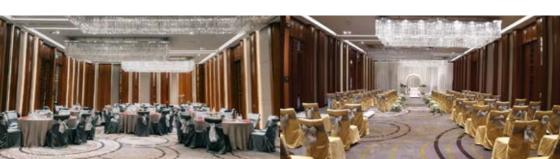

# VIMALA BALLROOM (1, 2, 3)

## GRAND WEDDING IN THE RESORT'S PILLAR-LESS GRAND BALLROOM

The Spacious Vimala Ballroom comfortably accommodates seated and receptions (cocktail style) events. Furnishes with natural wood elements, large glowing chandeliers, velvet carpet and  $40~\text{m}^2$  multi-screen video wall.

## **Venue Details**

Ballroom : 40 m x 25.4 m
 Pre-Function Room: 43 m x 8 m
 Total : 1360 m²

• Ceiling Height : 6 m

• LED Screen :  $10 \text{ m} \times 4 \text{ m}$ 

- Round Table Set Up
   150 200 Persons (Buffet or Set Menu)
- Semi Standing Party < 150 - 250 Persons (Buffet)
- Standing Party < 250 Persons (Buffet)