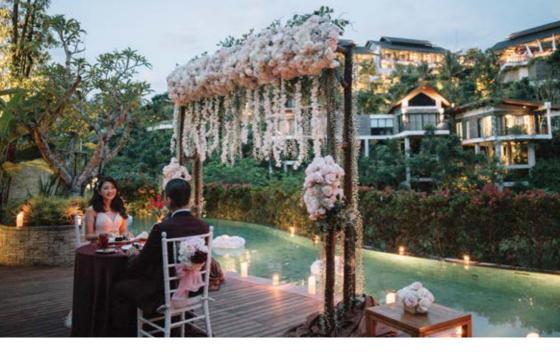

## RASAMALA - PRESIDENTIAL VILLA

#### PRIVATE & ELEGANT WEDDING IN RESORT'S MAJESTIC ATMOSPHERE

Located in a secluded part of of Pullman Ciawi's hidden sanctuary, Rasamala is a fully refined space of traditional and sophosticated design. Overlooking paddy fields and lush greenery, this venue is perfect for intimate ceremonies, where guests can discover memories that last a lifetime.

## Venue Details

• Total Dimension: 624 m<sup>2</sup>

## Capacity

• Standing Party : 20 - 25 Persons