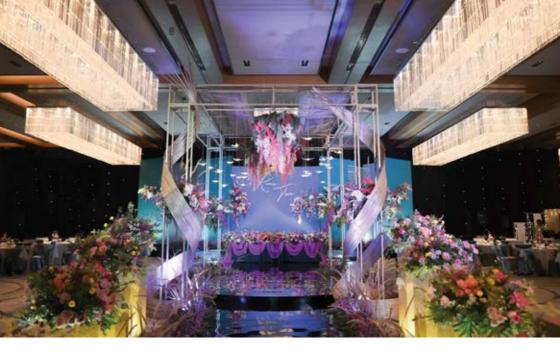

## **VIMALA GRAND BALLROOM**

#### GRAND WEDDING IN THE RESORT'S PILLAR-LESS GRAND BALLROOM

The Spacious Vimala Ballroom comfortably accommodates seated and receptions (cocktail style) events. Furnishes with natural wood elements, large glowing chandeliers, velvet carpet and  $40~\text{m}^2$  multi-screen video wall.

### **Venue Details**

Ballroom : 40 m x 25.4 m
 Pre-Function Room: 43 m x 8 m
 Total : 1360 m²

• Ceiling Height : 6 m

• LED Screen :  $10 \text{ m} \times 4 \text{ m}$ 

- Round Table Set Up < 150 - 300 Persons (Buffet or Set Menu)
- Semi Standing Party < 250 - 500 Persons (Buffet)
- Standing Party < 500 - 1000 Persons (Buffet)