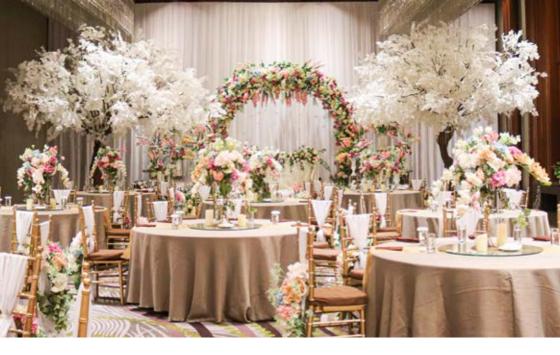

## KAYU MANIS JUNIOR BALLROOM

## **GRAND WEDDING IN THE RESORT'S PILLAR-LESS JUNIOR BALLROOM**

Located on the 9th floor of Pullman Ciawi Vimala Hills Convention Center, Kayu Manis Junior Ballroom is an elegant option for a smaller grand wedding celebration. Completely furnished with natural wood elements, large glowing chandeliers and velvet carpet, this ballroom comes with a spacious pre-function room & an outdoor garden.

## Venue Details

• Ballroom : 24.8 m x 10.6 m

• Pre-Function Room: 40 m x 6.5 m

Total : 522.8 m<sup>2</sup>

• Ceiling Height : 4.5 m

- Round Table Set Up < 200 Persons (Buffet or Set Menu)
- Standing Party
  < 150 300 Persons (Buffet)