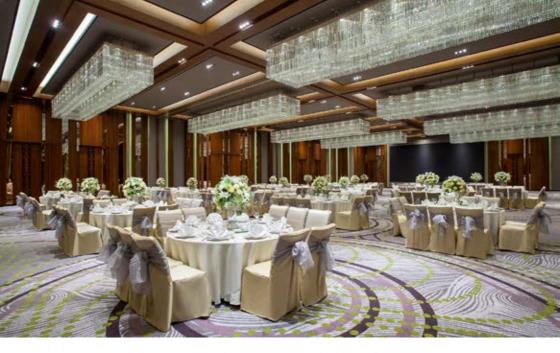

## KAYU MANIS JUNIOR BALLROOM

## **GRAND WEDDING IN THE RESORT'S PILLAR-LESS JUNIOR BALLROOM**

Located on the 9th floor of Pullman Ciawi Vimala Hills Convention Center, Kayu Manis Junior Ballroom is an elegant option for a smaller grand wedding celebration. Completely furnished with natural wood elements, large glowing chandeliers and velvet carpet, this ballroom comes with a spacious pre-function room & an outdoor garden.

## Venue Details

• Ballroom : 24.8 m x 10.6 m

• Pre-Function Room: 40 m x 6.5 m

Total : 522.8 m<sup>2</sup>

• Ceiling Height : 4.5 m

- Round Table Set Up < 200 Persons (Buffet or Set Menu)
- Standing Party
  < 150 300 Persons (Buffet)