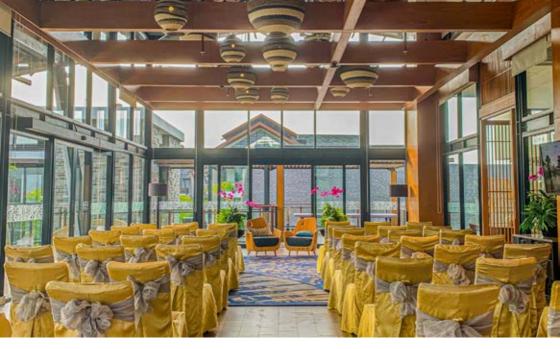

## KAYU MANIS JUNIOR BALLROOM

## **GRAND WEDDING IN THE RESORT'S PILLAR-LESS JUNIOR BALLROOM**

Located on the 9th floor of Pullman Ciawi Vimala Hills Convention Center, Kayu Manis Junior Ballroom is an elegant option for a smaller grand wedding celebration. Completely furnished with natural wood elements, large glowing chandeliers and velvet carpet, this ballroom comes with a spacious pre-function room & an outdoor garden.

## Venue Details

• Ballroom : 24.8 m x 10.6 m

• Pre-Function Room: 40 m x 6.5 m

Total : 522.8 m<sup>2</sup>

• Ceiling Height : 4.5 m

- Round Table Set Up < 200 Persons (Buffet or Set Menu)
- Standing Party
  < 150 300 Persons (Buffet)