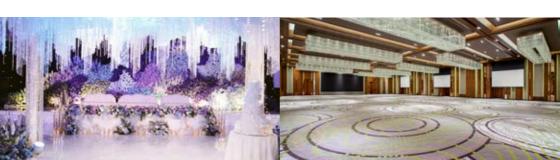

# VIMALA BALLROOM (1, 2, 3)

## GRAND WEDDING IN THE RESORT'S PILLAR-LESS GRAND BALLROOM

The Spacious Vimala Ballroom comfortably accommodates seated and receptions (cocktail style) events. Furnishes with natural wood elements, large glowing chandeliers, velvet carpet and  $40~\text{m}^2$  multi-screen video wall.

## **Venue Details**

Ballroom : 40 m x 25.4 m
 Pre-Function Room: 43 m x 8 m
 Total : 1360 m²

• Ceiling Height : 6 m

• LED Screen :  $10 \text{ m} \times 4 \text{ m}$ 

- Round Table Set Up
   150 200 Persons (Buffet or Set Menu)
- Semi Standing Party < 150 - 250 Persons (Buffet)
- Standing Party < 250 Persons (Buffet)