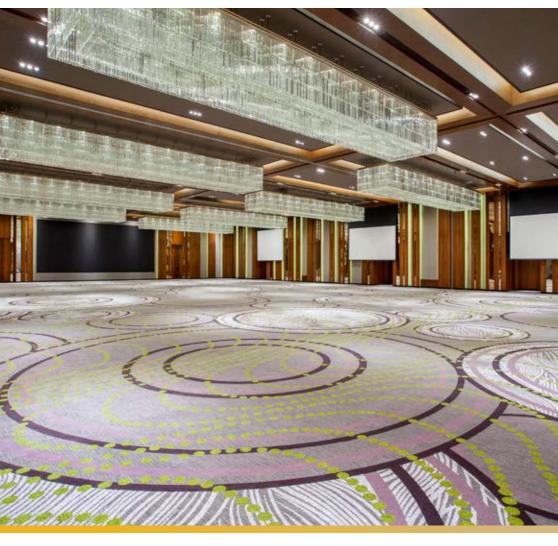

## **VIMALA GRAND BALLROOM**

#### GRAND WEDDING IN THE RESORT'S PILLAR-LESS GRAND BALLROOM

The Spacious Vimala Ballroom comfortably accommodates seated and receptions (cocktail style) events. Furnishes with natural wood elements, large glowing chandeliers, velvet carpet and  $40~\text{m}^2$  multi-screen video wall.

### **Venue Details**

Ballroom : 40 m x 25.4 m
 Pre-Function Room: 43 m x 8 m
 Total : 1360 m²

• Ceiling Height : 6 m

• LED Screen :  $10 \text{ m} \times 4 \text{ m}$ 

- Round Table Set Up < 150 - 300 Persons (Buffet or Set Menu)
- Semi Standing Party < 250 - 500 Persons (Buffet)
- Standing Party < 500 - 1000 Persons (Buffet)