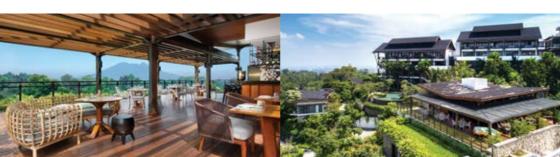

## **PADI POOL BAR**

#### A DREAMY WEDDING WITH RESORT'S NATURAL FLARE

Located in the center of Pullman Ciawi, Padi Pool Bar is outdoor option for a smaller wedding celebration. Completely furnished with natural but modern wood elements & surrounded by lush greenery, Padi Pool Bar will be the perfect place to create lasting memories.

## Venue Details

• Dimension :  $15 \text{ m} \times 8 \text{ m}$ Total :  $120 \text{ m}^2$ 

- Round Table Set Up : ≤ 20 Persons
- Standing Party: 25 30 Persons