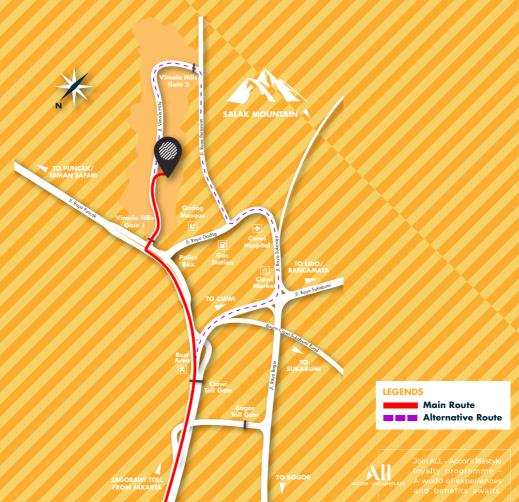

#### ACCESS TO THE HOTEL

#### • BY PLANE:

Soekarno-Hatta International (CGK) Airport is approximately 90 minutes by taxi.

#### • BY CAR

Access from Toll Jagorawi to Puncak / Bandung, then turn right after traffic lights to Vimala Hills complex.

#### **PULLMAN CIAWI VIMALA HILLS**

Jl. Raya Puncak, Gadog, Megamendung - Bogor 16770 - Indonesia

T. +62 251 830 6888 F. +62 251 830 6889 E: h9061-re@accor.com