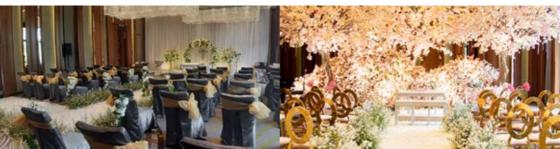

## **VIMALA GRAND BALLROOM**

#### GRAND WEDDING IN THE RESORT'S PILLAR-LESS GRAND BALLROOM

The Spacious Vimala Ballroom comfortably accommodates seated and receptions (cocktail style) events. Furnishes with natural wood elements, large glowing chandeliers, velvet carpet and  $40~\text{m}^2$  multi-screen video wall.

### **Venue Details**

Ballroom : 40 m x 25.4 m
 Pre-Function Room: 43 m x 8 m
 Total : 1360 m²

• Ceiling Height : 6 m

• LED Screen :  $10 \text{ m} \times 4 \text{ m}$ 

- Round Table Set Up < 150 - 300 Persons (Buffet or Set Menu)
- Semi Standing Party < 250 - 500 Persons (Buffet)
- Standing Party < 500 - 1000 Persons (Buffet)