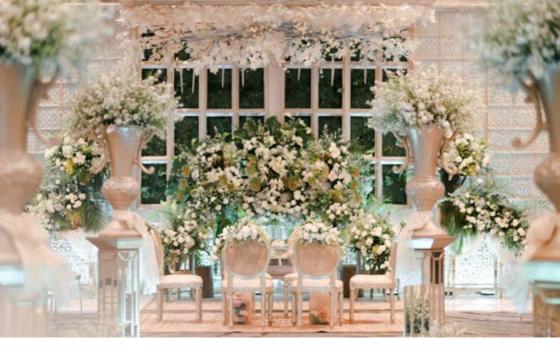

## **VIMALA GRAND BALLROOM**

#### GRAND WEDDING IN THE RESORT'S PILLAR-LESS GRAND BALLROOM

The Spacious Vimala Ballroom comfortably accommodates seated and receptions (cocktail style) events. Furnishes with natural wood elements, large glowing chandeliers, velvet carpet and  $40~\text{m}^2$  multi-screen video wall.