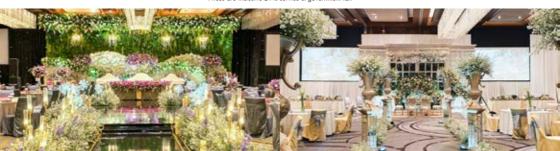

## **VIMALA GRAND BALLROOM**

#### GRAND WEDDING IN THE RESORT'S PILLAR-LESS GRAND BALLROOM

The Spacious Vimala Ballroom comfortably accommodates seated and receptions (cocktail style) events. Furnishes with natural wood elements, large glowing chandeliers, velvet carpet and  $40~\text{m}^2$  multi-screen video wall.

### **Venue Details**

Ballroom : 40 m x 25.4 m
 Pre-Function Room: 43 m x 8 m
 Total : 1360 m²

• Ceiling Height : 6 m

• LED Screen :  $10 \text{ m} \times 4 \text{ m}$ 

- Round Table Set Up < 150 - 300 Persons (Buffet or Set Menu)
- Semi Standing Party < 250 - 500 Persons (Buffet)
- Standing Party < 500 - 1000 Persons (Buffet)