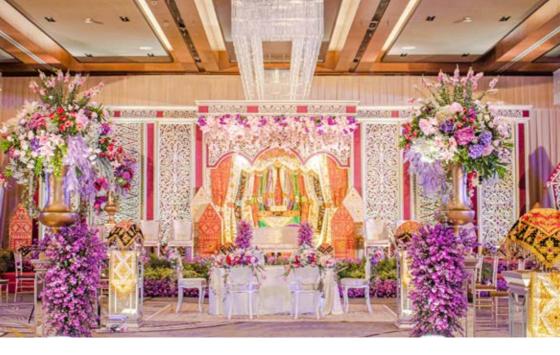

# KEMIRI GARDEN

#### INTIMATE VENUE FOR CELEBRATION

Located on 8th Floor of Pullman Ciawi Vimala Hills Convention Center, Kemiri Garden is intimate venue hosts comfortably round table and semi standing party set up.

## Venue Details

• Garden : 16.5 m x 14 m

Total :  $231 \text{ m}^2$ 

• Semi Outdoor Area

- Round Table Set Up < 50 Persons (Buffet or Set Menu)
- Semi Standing Party < 50 Persons (Buffet)