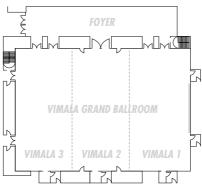

# VIMALA BALLROOM (1, 2, 3)

## GRAND WEDDING IN THE RESORT'S PILLAR-LESS GRAND BALLROOM

The Spacious Vimala Ballroom comfortably accommodates seated and receptions (cocktail style) events. Furnishes with natural wood elements, large glowing chandeliers, velvet carpet and  $40~\text{m}^2$  multi-screen video wall.

## **Venue Details**

Ballroom : 40 m x 25.4 m
 Pre-Function Room: 43 m x 8 m
 Total : 1360 m²

• Ceiling Height : 6 m

• LED Screen :  $10 \text{ m} \times 4 \text{ m}$ 

- Round Table Set Up
   150 200 Persons (Buffet or Set Menu)
- Semi Standing Party < 150 - 250 Persons (Buffet)
- Standing Party < 250 Persons (Buffet)